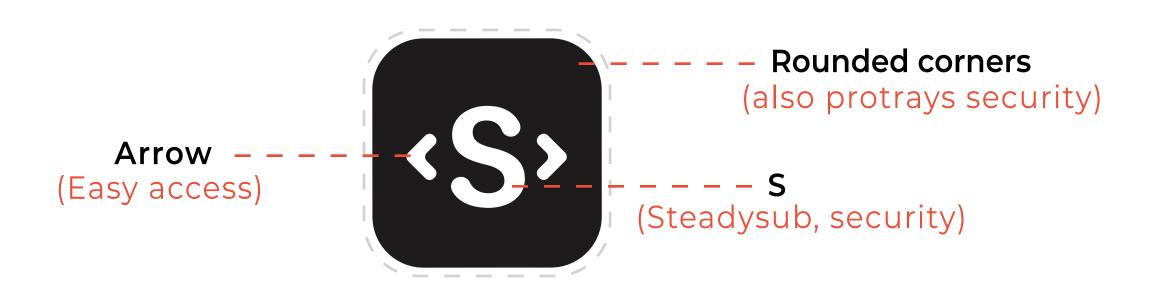

# Cur Logo

The logomark was inspired by one the main goals of the brand and that is "Easy access" and "Security". And is represented by using two arrows and the letter "S" that is gotten from the initals of the brand.

The Red(Cinnabar) color represents energy, action, vibrance.

The Logotype is used to complement the Brand's aim and goals to give them a unique identity in the market