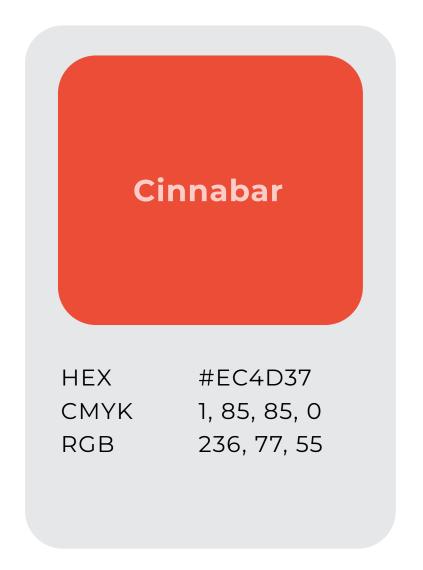

The Red(Cinnabar) color represents energy, action, vibrance.

The Logotype is used to complement the Brand's aim and goals to give them a unique identity in the market